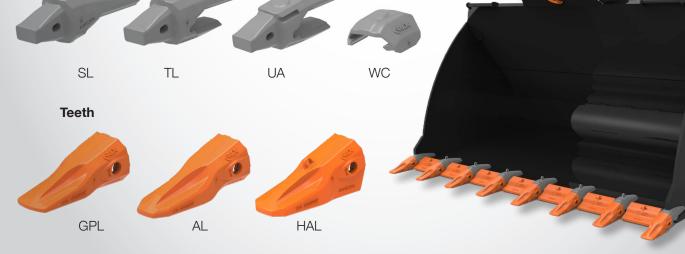

## TEETH WITH SELF-SHARPENING DESIGN AND LARGE AMOUNT OF WEAR MATERIAL

Extended operation time which leads to lower production cost.

## PRECISE FIT WITH LARGE CONTACT SURFACES

Extended life time, more teeth per adapter, which leads to lower maintenance cost.

## STRONG AND RELIABLE ADAPTER

Extended operation time, which leads to lower maintenance cost.

## REUSABLE AND STRONG LOCKING PIN

Reduced cost for locks and reliable locking function.

#### **MECHANICAL LOCK**

User friendly, safe and quick tooth replacement.

# LOCKING RING -INTEGRATED IN THE TOOTH

User friendly, strong and reliable locking function.

move the earth

**SPECIFICATION** Excavators and wheel loaders

combi wear parts

move the earth

WHEEL LOADERS Available for machines 10-150 tons