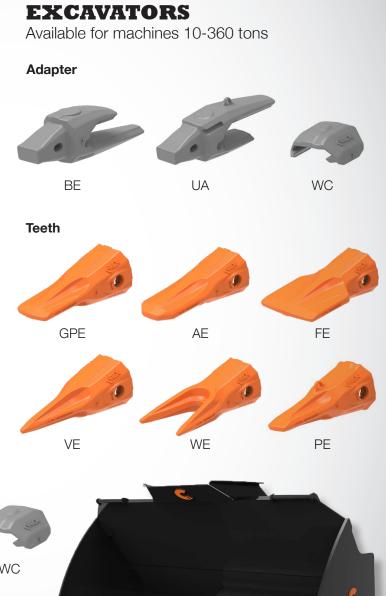

## TEETH WITH SELF-SHARPENING DESIGN AND LARGE AMOUNT OF WEAR MATERIAL

Extended operation time which leads to lower production cost.

## PRECISE FIT WITH LARGE CONTACT SURFACES

Extended life time, more teeth per adapter, which leads to lower maintenance cost.

## STRONG AND RELIABLE ADAPTER

Extended operation time, which leads to lower maintenance cost.

## REUSABLE AND STRONG LOCKING PIN

Reduced cost for locks and reliable locking function.

#### **MECHANICAL LOCK**

User friendly, safe and quick tooth replacement.

# LOCKING RING -INTEGRATED IN THE TOOTH

User friendly, strong and reliable locking function.

move the earth

**SPECIFICATION** Excavators and wheel loaders

combi wear parts

move the earth

WHEEL LOADERS Available for machines 10-150 tons