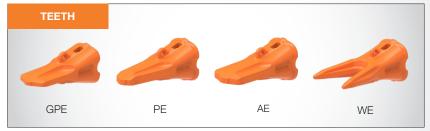

ProClaws teeth can easily be exchanged without having to remove the shrouds first. The mechanical lock is mounted and dismounted from from the upper side,

which is a major advantage in the case of a lip assembly with shrouds. To maintain optimal productivity on the job, the ProClaws system has wear indicators on both teeth and adapters.

Once the tooth has been used for an optimum period, the wear indicator shows when it's time to replace it. The adapters also have wear indicators to prevent breakage.

Available for machines 25-250 tons.