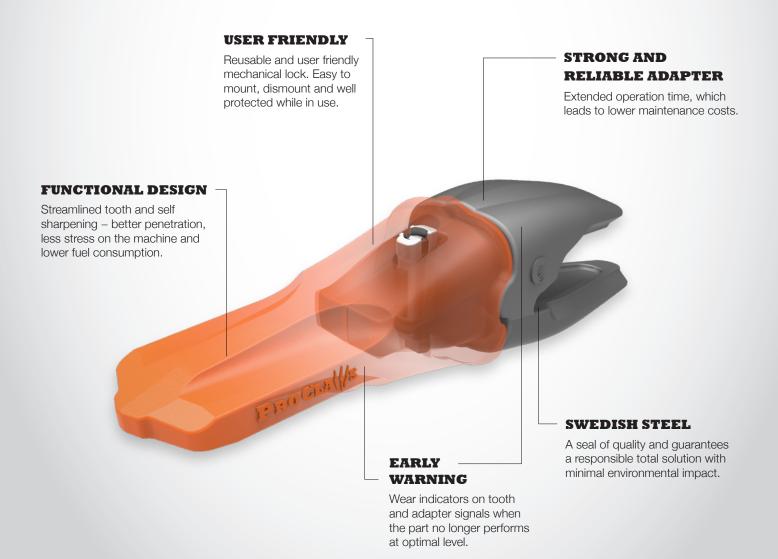

## THE PERFECT PARTNER

A reliable and protective system for applications with high impact loads and abrasive soil.

The tooth system has been developed to effectively address the forces to which it is subjected during operation. To achieve the best possible penetration, the system has been designed with a very low profile.

ProClaws teeth can easily be exchanged without having to remove the shrouds first. The mechanical lock is mounted and dismounted from from the upper side,

which is a major advantage in the case of a lip assembly with shrouds. To maintain optimal productivity on the job, the ProClaws system has wear indicators on both teeth and adapters.

Once the tooth has been used for an optimum period, the wear indicator shows when it's time to replace it. The adapters also have wear indicators to prevent breakage.

Available for machines 25-250 tons.