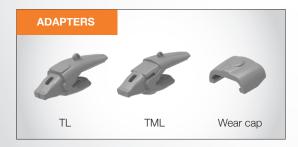

en developed to effectively address the forces to which it is subjected during operation. To achieve the best possible penetration, the system has been designed with a very low profile.

ProClaws teeth can easily be exchanged without having to remove the shrouds first. The mechanical lock is mounted and dismounted from from the upper side,

which is a major advantage in the case of a lip assembly with shrouds. To maintain optimal productivity on the job, the ProClaws system has wear indicators on both teeth and adapters.

Once the tooth has been used for an optimum period, the wear indicator shows when it's time to replace it. The adapters also have wear indicators to prevent breakage.







Available for machines 25-250 tons.







## WHEEL LOADERS

Available for machines 50-250 tons.