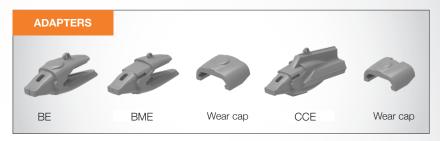

ProClaws teeth can easily be exchanged without having to remove the shrouds first. The mechanical lock is mounted and dismounted from from the upper side,

which is a major advantage in the case of a lip assembly with shrouds. To maintain optimal productivity on the job, the ProClaws system has wear indicators on both teeth and adapters.

Once the tooth has been used for an optimum period, the wear indicator shows when it's time to replace it. The adapters also have wear indicators to prevent breakage.

Available for machines 25-250 tons.