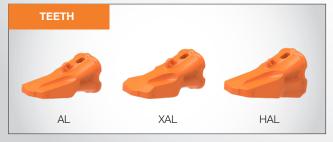

developed to effectively address the forces to which it is subjected during operation. To achieve the best possible penetration, the system has been designed with a very low profile.

ProClaws teeth can easily be exchanged without having to remove the shrouds first. The mechanical lock is mounted and dismounted from from the upper side,

which is a major advantage in the case of a lip assembly with shrouds. To maintain optimal productivity on the job, the ProClaws system has wear indicators on both teeth and adapters.

Once the tooth has been used for an optimum period, the wear indicator shows when it's time to replace it. The adapters also have wear indicators to prevent breakage.







Available for machines 25-250 tons.







## WHEEL LOADERS

Available for machines 50-250 tons.