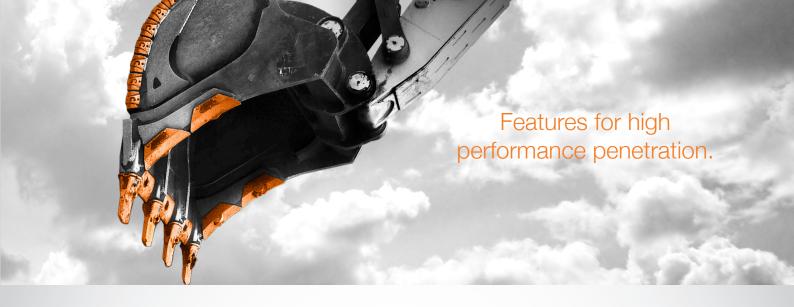

## THE PERFECT PARTNER

A reliable and protective system for applications with high impact loads and abrasive soil.

The tooth system has been developed to effectively address the forces to which it is subjected during operation. To achieve the best possible penetration, the system has been designed with a very low profile.