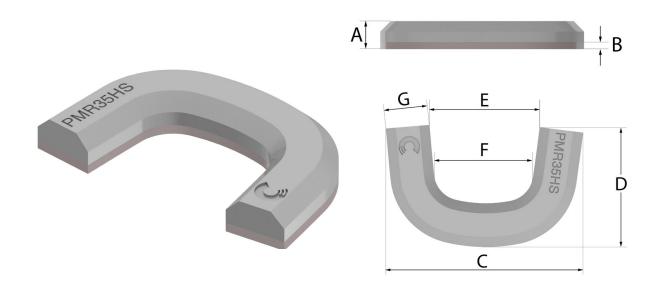

The ProMite horse shoes are a perfect protection for adapters or protection of areas with extensive wear.

| Part. no | A<br>inch | B<br>inch | C<br>inch |      |      |      |      | Weight<br>Ib |
|----------|-----------|-----------|-----------|------|------|------|------|--------------|
| PMR35HS  | 1,57      | 0,39      | 11,54     | 7,13 | 6,42 | 5,79 | 2,56 | 16,7         |
| PMR70HS  | 1,97      | 0,59      | 14,45     | 9,8  | 8,19 | 7,09 | 3,15 | 37           |