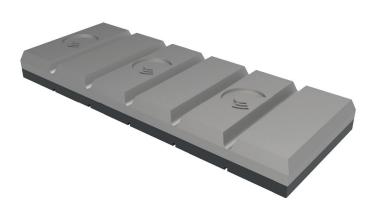

## **Chocky bars**

## Chocky Bars, laminated wear parts 700 HB

ProMite chocky bars are easy to use and install. No pre or post heating needed when welding.

ProMite chocky bars can effectively be used on a variety of buckets, loader, excavator or drag line buckets. The ProMite chocky bars come pre-notched for easy forming onto inside or outside contoured surfaces which needs an extra level of protection against wear.