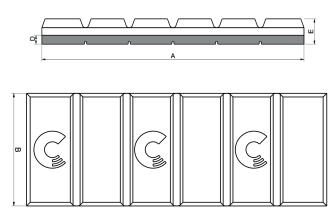

| Part No. | Weight<br>kg | Length (A) | Width (B) | Backing (D) | Thickness (E) |
|----------|--------------|------------|-----------|-------------|---------------|
| PM25CB   | 0,9          | 240        | 25        | 8           | 23            |
| PM40CB   | 1,5          | 240        | 40        | 8           | 23            |
| PM50CB   | 1,9          | 240        | 50        | 8           | 23            |
| PM65CB   | 2,5          | 240        | 65        | 8           | 23            |
| PM90CB   | 3,5          | 240        | 90        | 8           | 23            |
| PM100CB  | 3,9          | 240        | 100       | 8           | 23            |
| PM130CB  | 5,2          | 240        | 130       | 8           | 23            |