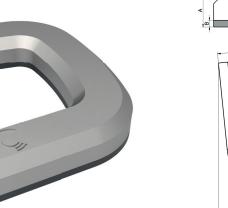

## Horse Shoe, laminated wear parts 700 HB

ProMite horse shoes are easy to use and install. No pre or post heating needed when welding.

ProMite horse shoes can effectively be used on a variety of buckets, loader, excavator or drag line buckets. The ProMite horse shoes are a perfect protection for adapter legs or protection of areas with extensive wear.

| Part No. | A<br>mm | B<br>mm | C<br>mm | D<br>mm |     |     | G<br>mm | Weight<br><sup>Kg</sup> |
|----------|---------|---------|---------|---------|-----|-----|---------|-------------------------|
| PMR35HS  | 40      | 10      | 293     | 181     | 163 | 147 | 65      | 7,60                    |
| PMR70HS  | 50      | 15      | 367     | 249     | 208 | 180 | 80      | 16,80                   |