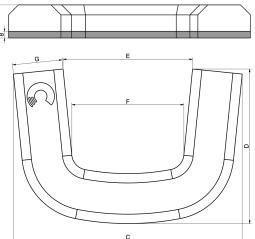

| Part No. | A<br>mm | B<br>mm | C<br>mm | D<br>mm |     |     | G<br>mm | Weight<br><sup>Kg</sup> |
|----------|---------|---------|---------|---------|-----|-----|---------|-------------------------|
| PMR35HS  | 40      | 10      | 293     | 181     | 163 | 147 | 65      | 7,60                    |
| PMR70HS  | 50      | 15      | 367     | 249     | 208 | 180 | 80      | 16,80                   |