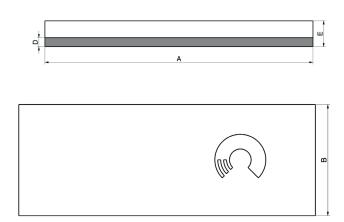

| Part No. | Weight<br>kg | Length (A) | Width (B) | Backing (D) | Thickness (E) |
|----------|--------------|------------|-----------|-------------|---------------|
| PM25SB   | 1,1          | 240        | 25        | 8           | 23            |
| PM50SB   | 2,2          | 240        | 50        | 8           | 23            |
| PM90SB   | 3,9          | 240        | 90        | 8           | 23            |
| PM100SB  | 4,4          | 240        | 100       | 8           | 23            |