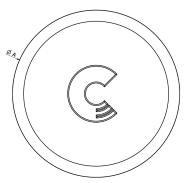

| Part No. | Weight<br>kg | Dia (A)<br>mm | Backing (D) mm | Thickness (E) |
|----------|--------------|---------------|----------------|---------------|
| PM60WB   | 0,7          | 60            | 9,5            | 25            |
| PM75WB   | 1,0          | 75            | 9,5            | 25            |
| PM90WB   | 1,5          | 90            | 9,5            | 30            |
| PM115WB  | 2,6          | 115           | 9,5            | 32            |
| PM150WB  | 5,7          | 150           | 9,5            | 35            |