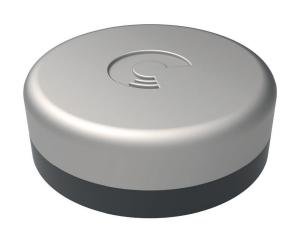

## Wear buttons

## Buttons, laminated wear parts 700 HB

ProMite wear buttons are easy to use and install, no pre or post heating needed when welding.

ProMite wear buttons can effectively be used on a variety of buckets, loader, excavator or drag line buckets. The ProMite wear buttons are also a perfect protection for adapters or protection of areas with extensive wear.