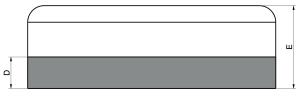

| Part No. | Weight<br>kg | Dia (A)<br>mm | Backing (D) mm | Thickness (E) |
|----------|--------------|---------------|----------------|---------------|
| PM60WB   | 0,7          | 60            | 9,5            | 25            |
| PM75WB   | 1,0          | 75            | 9,5            | 25            |
| PM90WB   | 1,5          | 90            | 9,5            | 30            |
| PM115WB  | 2,6          | 115           | 9,5            | 32            |
| PM150WB  | 5,7          | 150           | 9,5            | 35            |