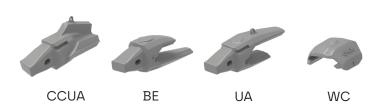

er fuel consumption and less stress on the machine.

Teeth with self-sharpening design and large amout of wear material

Extended operation time which leads to lower production cost.

### Precise fit with large contact surfaces

Extended life time, more teeth per adapter, which leads to lower maintenance cost.

### Strong and reliable adapter

Extended operation time, which leads to lower maintenance cost.

### Reusable and strong locking pin

Reduced cost for locks and reliable locking function.

### **Mechanical lock**

User friendly, safe and quick tooth replacement.

## Locking ring integrated — in the tooth User friendly, strong and reliable locking function.



### **Specification**Excavators and wheel loaders



### **Excavators**

Available for machines 10-360 tons



### Adapter



### Teeth



### Wheel loaders

Available for machines 10-150 tons



### **Adapters**



### **Teeth**