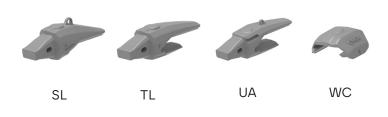

large amout of wear material

Extended operation time which leads to lower production cost.

### Precise fit with large contact surfaces

Extended life time, more teeth per adapter, which leads to lower maintenance cost.

### Strong and reliable adapter

Extended operation time, which leads to lower maintenance cost.

### Reusable and strong locking pin

Reduced cost for locks and reliable locking function.

### **Mechanical lock**

User friendly, safe and quick tooth replacement.

## Locking ring integrated — in the tooth User friendly, strong and reliable locking function.



### **Specification**Excavators and wheel loaders



### **Excavators**

Available for machines 10-360 tons



### Adapter



### Teeth



### Wheel loaders

Available for machines 10-150 tons



### **Adapters**



### **Teeth**