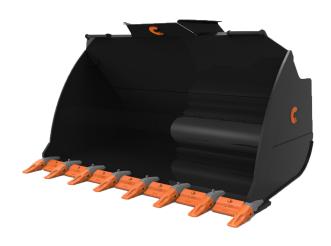

### **Specification**Excavators and wheel loaders

### **Excavators**

Available for machines 10-360 tons

### Wheel loaders

Available for machines 10-150 tons