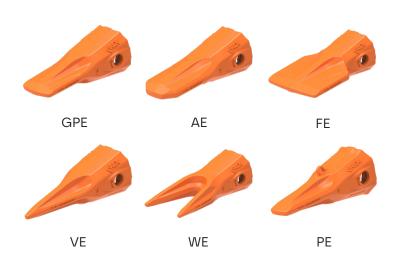

mption and less stress on the machine.

Teeth with self-sharpening design and large amout of wear material

Extended operation time which leads to lower production cost.

### Precise fit with large contact surfaces

Extended life time, more teeth per adapter, which leads to lower maintenance cost.

### Strong and reliable adapter

Extended operation time, which leads to lower maintenance cost.

### Reusable and strong locking pin

Reduced cost for locks and reliable locking function.

### **Mechanical lock**

User friendly, safe and quick tooth replacement.

## Locking ring integrated — in the tooth User friendly, strong and reliable locking function.



### **Specification**Excavators and wheel loaders



### **Excavators**

Available for machines 10-360 tons



### Adapter



### Teeth



### Wheel loaders

Available for machines 10-150 tons



### **Adapters**



### **Teeth**