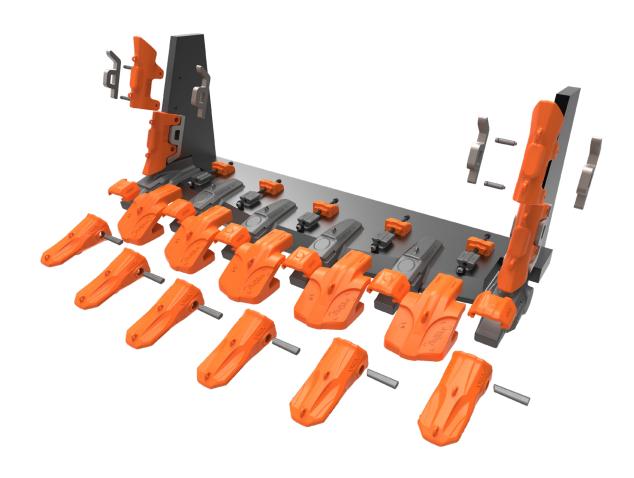

## Full bucket protection

Reduce costs and extend lifetime

## **Specification**

Excavators and wheel loaders

Side shroud

**Heel shroud** 

Mechanical lip shrouds for bucket lips 70-140 mm

Weld on lip shrouds for bucket lips 40-90 mm

Mechanical side shrouds for side plates 35-90 mm