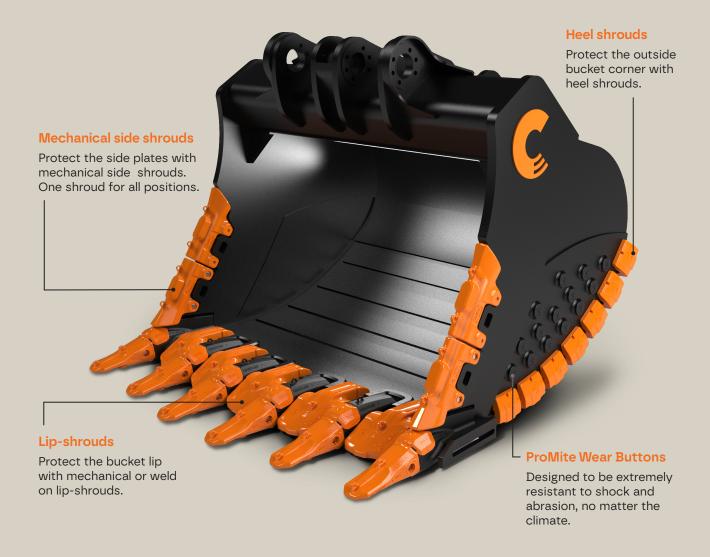

## Full bucket protection

Reduce costs and extend lifetime

## Add ProMite for extra protection

Designed to be extremely resistant to shock and abrasion. No pre or post heating is needed when welding.

## **Specification**

Excavators and wheel loaders

Side shroud

**Heel shroud** 

Mechanical lip shrouds for bucket lips 70-140 mm

Weld on lip shrouds for bucket lips 40-90 mm

Mechanical side shrouds for side plates 35-90 mm

Weld on heel shrouds for bucket corners 15-75 kg